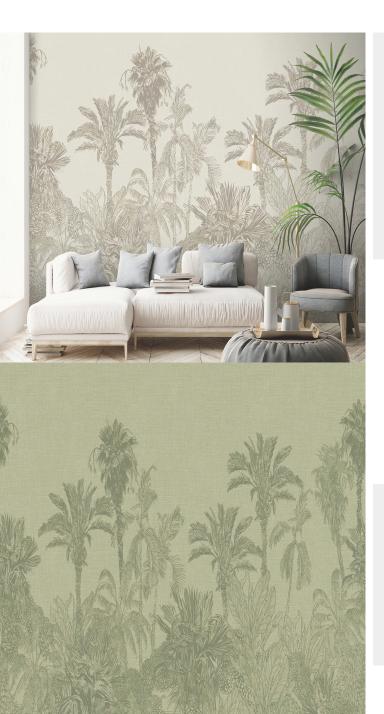

## **AVAILABLE COLOURWAYS IN THIS DESIGN**

To view the full range of colourways available in this design, please search 'Scenics' using the search function tool on the Muraspec website.

## **Product Details**

Scenics Design: LTD02482 SKU: Colour Description: Green Width: 130cm

0cm (printed to order) Length: Sold By: Per square metre Construction Type: Digital Backer Backer: Non Woven Polyester