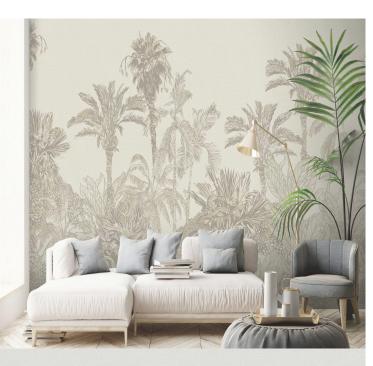

## **AVAILABLE COLOURWAYS IN THIS DESIGN**

To view the full range of colourways available in this design, please search 'Scenics' using the search function tool on the Muraspec website.

## **Product Details**

Scenics Design: LTD02481 SKU: Colour Description: Grey Width: 130cm

Length: 0cm (printed to order) Sold By: Per square metre Construction Type: Digital Backer Backer: Non Woven Polyester