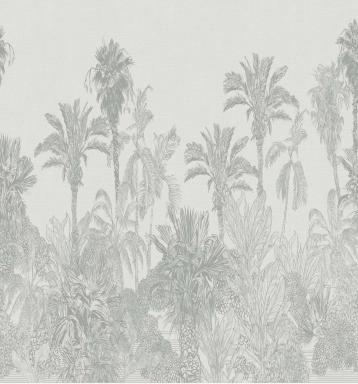

## **AVAILABLE COLOURWAYS IN THIS DESIGN**

To view the full range of colourways available in this design, please search 'Scenics' using the search function tool on the Muraspec website.

## **Product Details**

Scenics Design: LTD02481 SKU: Colour Description: Grey Width: 130cm

Length: 0cm (printed to order) Sold By: Per square metre Construction Type: Digital Backer Backer: Non Woven Polyester