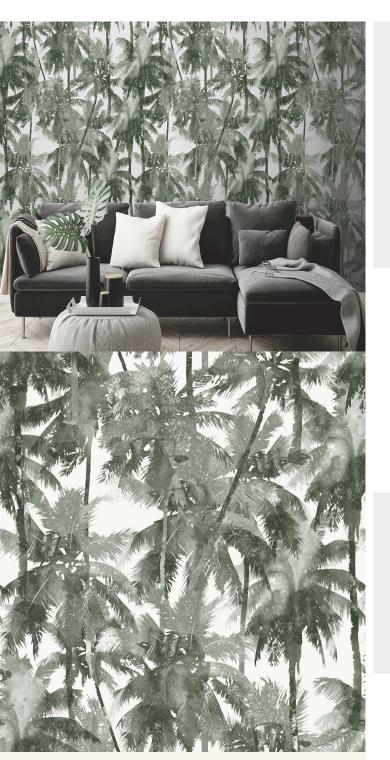

## **Product Details**

| Design:             | Florals & Botanics     |
|---------------------|------------------------|
| SKU:                | LTD02472               |
| Colour Description: | Green                  |
| Width:              | 130cm                  |
| Length:             | 0cm (printed to order) |
| Sold By:            | Per square metre       |
| Construction Type:  | Digital Backer         |
| Backer:             | Non Woven Polyester    |
| Weight:             | 350gsm                 |
| Fire rating:        | Euro Class B-s2, d0    |
|                     |                        |