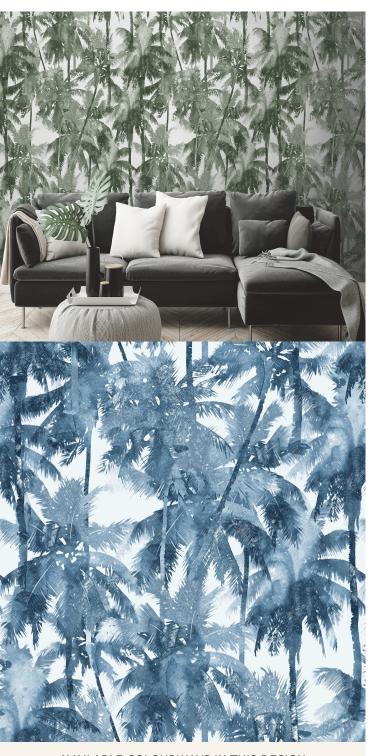

## AVAILABLE COLOURWAYS IN THIS DESIGN

To view the full range of colourways available in this design, please search 'Florals & Botanics' using the search function tool on the Muraspec website.

## **Product Details**

Design: Florals & Botanics SKU: LTD02471

Colour Description: Blue
Width: 130cm

Length: 0cm (printed to order)
Sold By: Per square metre
Construction Type: Digital Backer
Backer: Non Woven Polyester