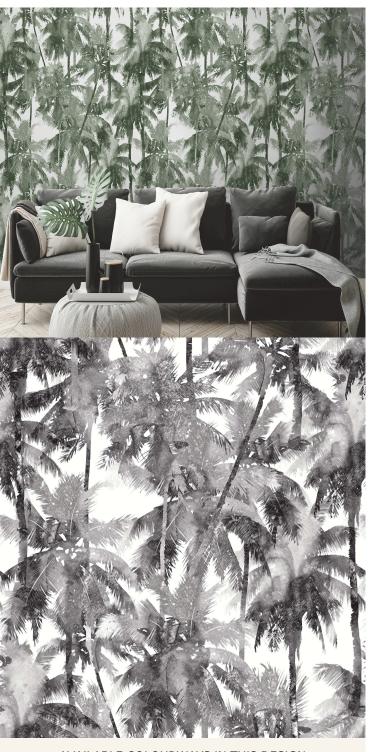

## **AVAILABLE COLOURWAYS IN THIS DESIGN**

To view the full range of colourways available in this design, please search 'Florals & Botanics' using the search function tool on the Muraspec website.

## **Product Details**

Florals & Botanics Design: LTD02470 SKU: Colour Description: Black

Width: 130cm

Length: 0cm (printed to order) Sold By: Per square metre Construction Type: Digital Backer

Backer: Non Woven Polyester