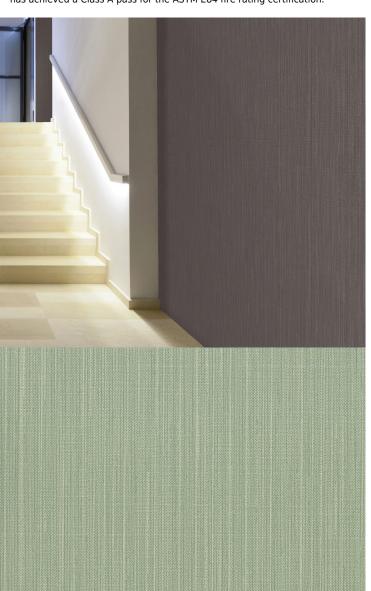

## **TECHNICAL DATA SHEET**

Anafi is a decorative polyester backed, foam vinyl wallcovering providing acoustic sound absorption benefits for your walls. For interiors that are looking to minimise sound reverberation, Anafi is recommended for walls in a wide variety of interiors including offices, hospitals, clinics, retirement homes, hotels, restaurants and theatres. This product uses water based inks for the 20 colourways available, absorbs sound with a coefficient of 0.4 at 3300Hz –  $\alpha w = 0.15$ , has Euroclass C S3 D0 certification and has achieved a Class A pass for the ASTM E84 fire rating certification.

## **Product Details**

Design: Anafi

SKU: BM-61527643

Colour Description: Green
Width: 130cm
Length: 30m

Sold By: Per linear metre

Construction Type: Non-woven backed Acoustic

Backer: Non Woven Polyester

Weight: 580gsm