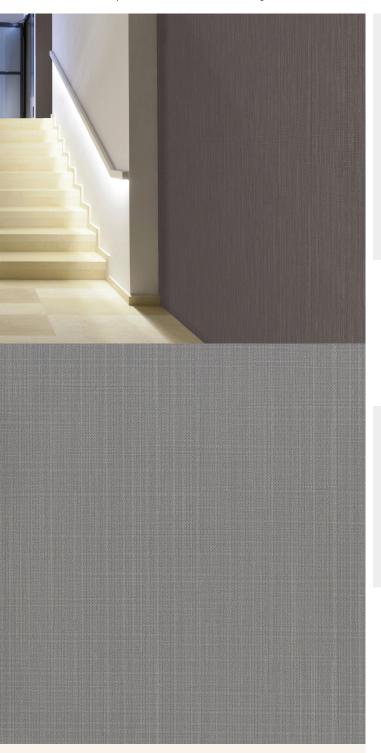

## **TECHNICAL DATA SHEET**

Anafi is a decorative polyester backed, foam vinyl wallcovering providing acoustic sound absorption benefits for your walls. For interiors that are looking to minimise sound reverberation, Anafi is recommended for walls in a wide variety of interiors including offices, hospitals, clinics, retirement homes, hotels, restaurants and theatres. This product uses water based inks for the 20 colourways available, absorbs sound with a coefficient of 0.4 at 3300Hz -  $\alpha w = 0.15$ , has Euroclass C S3 D0 certification and has achieved a Class A pass for the ASTM E84 fire rating certification.