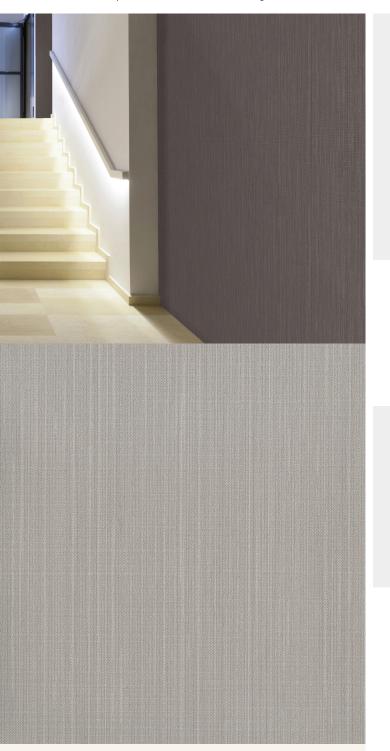

## **TECHNICAL DATA SHEET**

Anafi is a decorative polyester backed, foam vinyl wallcovering providing acoustic sound absorption benefits for your walls. For interiors that are looking to minimise sound reverberation, Anafi is recommended for walls in a wide variety of interiors including offices, hospitals, clinics, retirement homes, hotels, restaurants and theatres. This product uses water based inks for the 20 colourways available, absorbs sound with a coefficient of 0.4 at 3300Hz -  $\alpha w = 0.15$ , has Euroclass C S3 D0 certification and has achieved a Class A pass for the ASTM E84 fire rating certification.