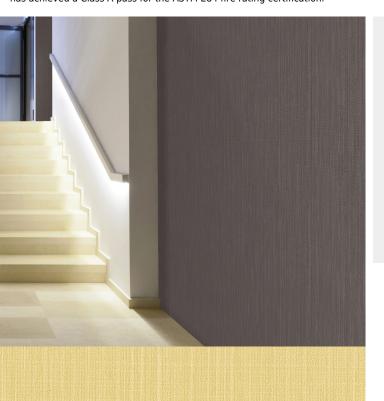

## **TECHNICAL DATA SHEET**

Anafi is a decorative polyester backed, foam vinyl wallcovering providing acoustic sound absorption benefits for your walls. For interiors that are looking to minimise sound reverberation, Anafi is recommended for walls in a wide variety of interiors including offices, hospitals, clinics, retirement homes, hotels, restaurants and theatres. This product uses water based inks for the 20 colourways available, absorbs sound with a coefficient of 0.4 at 3300Hz -  $\alpha w = 0.15$ , has Euroclass C S3 D0 certification and has achieved a Class A pass for the ASTM E84 fire rating certification.

## **Product Details**

Design: Anafi

SKU: BM-61527211

Colour Description: Gold Width: 130cm Length: 30m

Sold By: Per linear metre

Construction Type: Non-woven backed Acoustic Backer: Non Woven Polyester

Weight: 580gsm