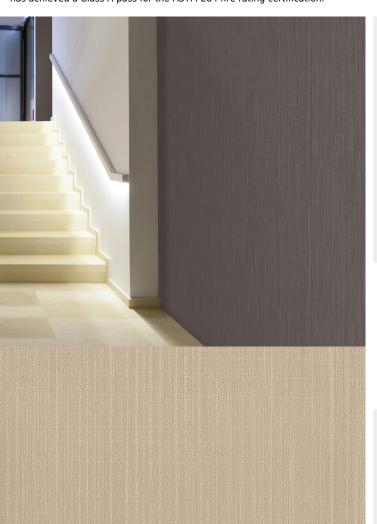

## **TECHNICAL DATA SHEET**

Anafi is a decorative polyester backed, foam vinyl wallcovering providing acoustic sound absorption benefits for your walls. For interiors that are looking to minimise sound reverberation, Anafi is recommended for walls in a wide variety of interiors including offices, hospitals, clinics, retirement homes, hotels, restaurants and theatres. This product uses water based inks for the 20 colourways available, absorbs sound with a coefficient of 0.4 at 3300Hz -  $\alpha w = 0.15$ , has Euroclass C S3 D0 certification and has achieved a Class A pass for the ASTM E84 fire rating certification.

## **Product Details**

Design: Anafi

SKU: BM-61527113

Colour Description: Beige Width: 130cm Length: 30m

Sold By: Per linear metre

Construction Type: Non-woven backed Acoustic Backer: Non Woven Polyester

Weight: 580gsm