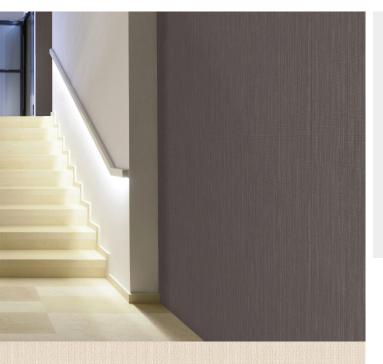

## **TECHNICAL DATA SHEET**

Anafi is a decorative polyester backed, foam vinyl wallcovering providing acoustic sound absorption benefits for your walls. For interiors that are looking to minimise sound reverberation, Anafi is recommended for walls in a wide variety of interiors including offices, hospitals, clinics, retirement homes, hotels, restaurants and theatres. This product uses water based inks for the 20 colourways available, absorbs sound with a coefficient of 0.4 at 3300Hz -  $\alpha w = 0.15$ , has Euroclass C S3 D0 certification and has achieved a Class A pass for the ASTM E84 fire rating certification.

## **Product Details**

Design: Anafi

SKU: BM-61527105

Colour Description: Peach Width: 130cm Length: 30m

Sold By: Per linear metre

Construction Type: Non-woven backed Acoustic Backer: Non Woven Polyester

Weight: 580gsm