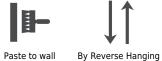

# Hanging Information

| Pattern Repeat:       |  |
|-----------------------|--|
| Pattern Offset:       |  |
| Pattern Overlap:      |  |
| Recommended Adhesive: |  |