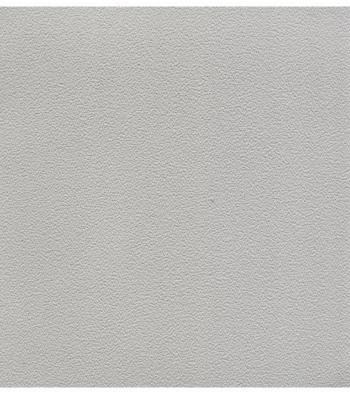

## **Product Details**

Design: Lambourn
SKU: 6542
Colour Description: Grey
Width: 130 cm
Length: 50 m

Sold By: Per linear metre

Construction Type: Paper backed Vinyl

Backer: Paper Weight: 300gsm

Fire rating: Euro Class B-s2,d0 Other Fire