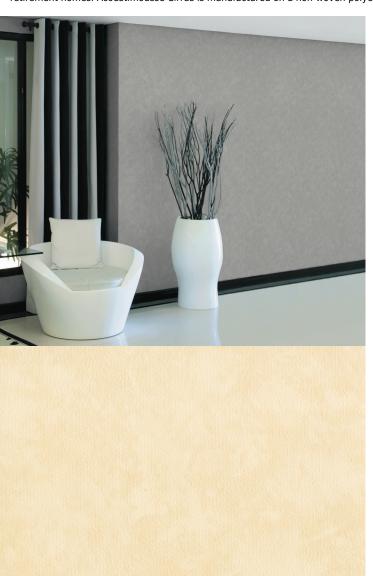

## **TECHNICAL DATA SHEET**

Acoustimousse Cirrus is a non-woven high blow vinyl acoustic solution which offers a more aesthetic and functional wallcovering, where sound reduction is required to make an interior more comfortable for occupants. Thanks to the acoustic properties (aw = 0,30) this wallcovering is suitable for theatres, meeting rooms, restaurants and retirement homes. Acoustimousse Cirrus is manufactured on a non-woven polyester backer and is available in 13 colourways.

## **AVAILABLE COLOURWAYS IN THIS DESIGN**

To view the full range of colourways available in this design, please search 'Cirrus' using the search function tool on the Muraspec website.

Paste to wall

By Reverse Hanging