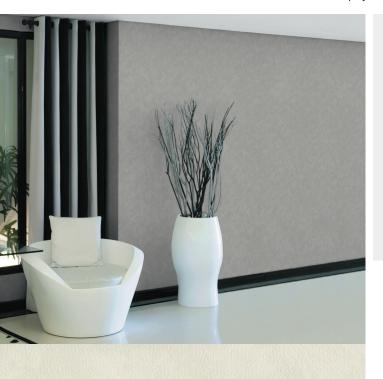

## **TECHNICAL DATA SHEET**

Acoustimousse Cirrus is a non-woven high blow vinyl acoustic solution which offers a more aesthetic and functional wallcovering, where sound reduction is required to make an interior more comfortable for occupants. Thanks to the acoustic properties (aw = 0,30) this wallcovering is suitable for theatres, meeting rooms, restaurants and retirement homes. Acoustimousse Cirrus is manufactured on a non-woven polyester backer and is available in 13 colourways.

## **Product Details**

Cirrus Design: SKU: 614 22 240 Colour Description: Cream 130cm Width: Length: 20m

Sold By: Per linear metre

Construction Type: Non-woven backed Acoustic Backer: Non Woven Polyester