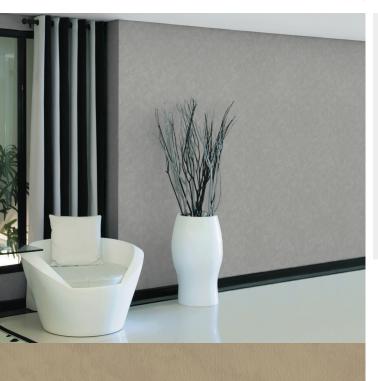

## **TECHNICAL DATA SHEET**

Acoustimousse Cirrus is a non-woven high blow vinyl acoustic solution which offers a more aesthetic and functional wallcovering, where sound reduction is required to make an interior more comfortable for occupants. Thanks to the acoustic properties (aw = 0,30) this wallcovering is suitable for theatres, meeting rooms, restaurants and retirement homes. Acoustimousse Cirrus is manufactured on a non-woven polyester backer and is available in 13 colourways.