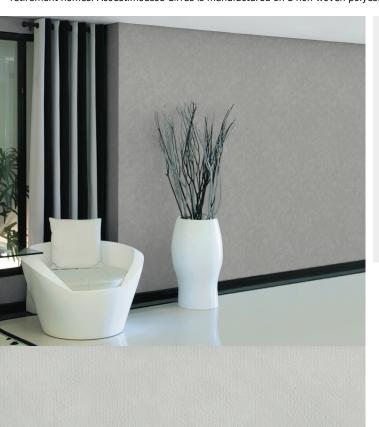

## **TECHNICAL DATA SHEET**

Acoustimousse Cirrus is a non-woven high blow vinyl acoustic solution which offers a more aesthetic and functional wallcovering, where sound reduction is required to make an interior more comfortable for occupants. Thanks to the acoustic properties (aw = 0,30) this wallcovering is suitable for theatres, meeting rooms, restaurants and retirement homes. Acoustimousse Cirrus is manufactured on a non-woven polyester backer and is available in 13 colourways.

## **Product Details**

Design: Cirrus
SKU: 614 22 222
Colour Description: Grey
Width: 130cm

Length: 20m

Sold By: Per linear metre

Construction Type: Non-woven backed Acoustic
Backer: Non Woven Polyester

Weight: 930gsm