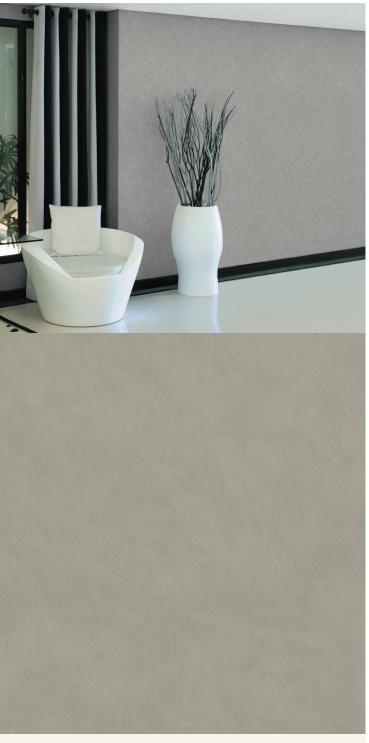

## **TECHNICAL DATA SHEET**

Acoustimousse Cirrus is a non-woven high blow vinyl acoustic solution which offers a more aesthetic and functional wallcovering, where sound reduction is required to make an interior more comfortable for occupants. Thanks to the acoustic properties (aw = 0,30) this wallcovering is suitable for theatres, meeting rooms, restaurants and retirement homes. Acoustimousse Cirrus is manufactured on a non-woven polyester backer and is available in 13 colourways.

## **Product Details**

Cirrus Design: SKU: 614 22 220 Colour Description: Cream 130cm Width: Length: 20m

Sold By: Per linear metre

Construction Type: Non-woven backed Acoustic Backer: Non Woven Polyester