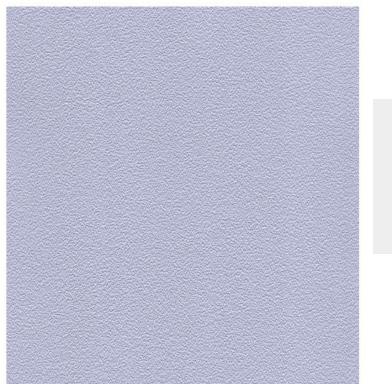

**Product Details** 

| Lambourn                                                                                                                 |
|--------------------------------------------------------------------------------------------------------------------------|
| 4300                                                                                                                     |
| Purple                                                                                                                   |
| 130 cm                                                                                                                   |
| 50 m                                                                                                                     |
| Per linear metre                                                                                                         |
| Paper backed Vinyl                                                                                                       |
| Paper                                                                                                                    |
| 300gsm                                                                                                                   |
| Euro Class B-s2,d0 Other Fire<br>Certifications available include Russian<br>GOST, Australian AS 5637.1, Chinese<br>8624 |

## AVAILABLE COLOURWAYS IN THIS DESIGN

To view the full range of colourways available in this design, please search 'Lambourn' using the search function tool on the Muraspec website.

Murabond Light on an absorbent surface. For other surfaces contact Customer Services on 03705 117 118.