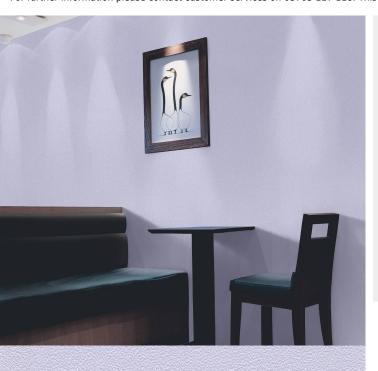

## **Product Details**

Design: Lambourn 4222 SKU: Colour Description: Purple Width: 130 cm 50 m Length:

Sold By: Per linear metre Construction Type: Paper backed Vinyl

Backer: Paper Weight: 300gsm

Fire rating: Euro Class B-s2,d0 Other Fire