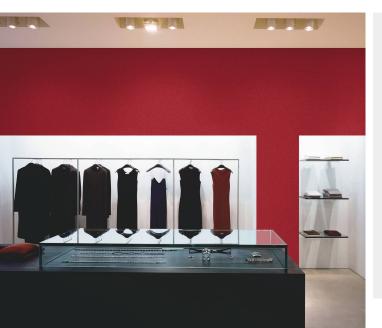

# **Product Details**

| Design:             | Lambourn                                                                                                         |
|---------------------|------------------------------------------------------------------------------------------------------------------|
| SKU:                | 4019                                                                                                             |
| Colour Description: | Red                                                                                                              |
| Width:              | 130 cm                                                                                                           |
| Length:             | 50 m                                                                                                             |
| Sold By:            | Per linear metre                                                                                                 |
| Construction Type:  | Paper backed Vinyl                                                                                               |
| Backer:             | Paper                                                                                                            |
| Weight:             | 300gsm                                                                                                           |
| Fire rating:        | Euro Class B-s2,d0 Other Fire<br>Certifications available include Russian<br>GOST, Australian AS 5637.1, Chinese |