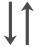

## **AVAILABLE COLOURWAYS IN THIS DESIGN**

To view the full range of colourways available in this design, please search 'Lambourn' using the search function tool on the Muraspec website.

Paste to wall

By Reverse Hanging