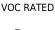

**TECHNICAL DATA SHEET** 

Due to popular demand, Muraspec has produced a coordinating wallcovering to pair with the recently launched Segment design. The same colours and texture have been used within the Segment Linen design, so that both patterns can be used within the same interiors if desired to completely marry up the beautiful look. This classic linen ground has fine intricate detail which adds that 'special something' in a delicate manner to a wall space. All colours have a matte look which complements other interior finishes seamlessly.

AVAILABLE COLOURWAYS IN THIS DESIGN To view the full range of colourways available in this design, please search 'Segment Linen' using the search function tool on the Muraspec website.

| Product Details     |                     |
|---------------------|---------------------|
| Design:             | Segment Linen       |
| SKU:                | 13881               |
| Colour Description: | Green               |
| Width:              | 130cm               |
| Length:             | 30m                 |
| Sold By:            | Per linear metre    |
| Construction Type:  | Fabric backed Vinyl |
| Backer:             | Type II non-woven   |
| Weight:             | 455gsm              |
| Fire rating:        | Euro Class B-s2, d0 |
|                     |                     |