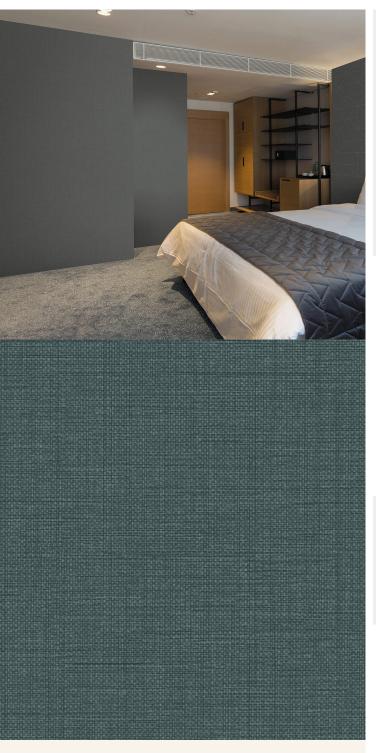

**TECHNICAL DATA SHEET** 

Due to popular demand, Muraspec has produced a coordinating wallcovering to pair with the recently launched Segment design. The same colours and texture have been used within the Segment Linen design, so that both patterns can be used within the same interiors if desired to completely marry up the beautiful look. This classic linen ground has fine intricate detail which adds that 'special something' in a delicate manner to a wall space. All colours have a matte look which complements other interior finishes seamlessly.