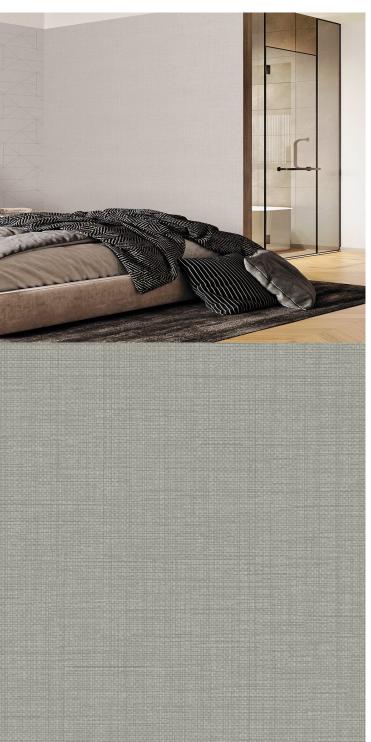

**TECHNICAL DATA SHEET** 

Due to popular demand, Muraspec has produced a coordinating wallcovering to pair with the recently launched Segment design. The same colours and texture have been used within the Segment Linen design, so that both patterns can be used within the same interiors if desired to completely marry up the beautiful look. This classic linen ground has fine intricate detail which adds that 'special something' in a delicate manner to a wall space. All colours have a matte look which complements other interior finishes seamlessly.