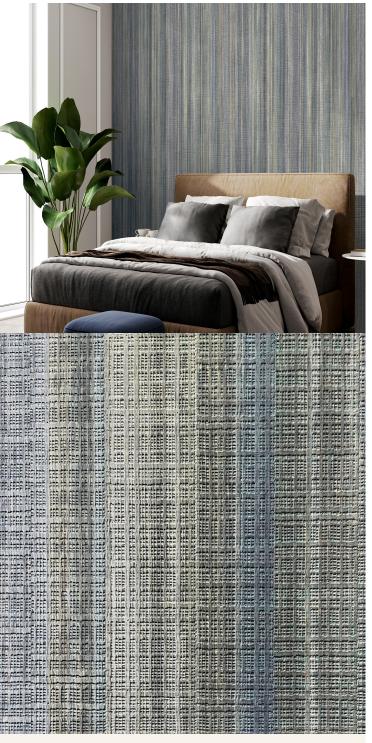

## **TECHNICAL DATA SHEET**

By seamlessly blending exquisite form with cascading shafts of light columns, the 'Platinum Lumin' wallcovering emanates a vibrant and dynamic aura. The abstracted striped patterns effortlessly establish a contemporary and sophisticated geometric ambiance, resulting in a harmonious fusion of style and allure. Enhanced further by a tactile textured foil ground, this design provides a visual delight that captivates the senses with its vivid and luminous colour palette.

## **Product Details**

Design: Lumin Colour Description: Silver Width: 130cm Length: Print to Order Sold By: Per Linear Metre Construction Type: PET Foil FBV

Backer: Non woven Polyester

Weight: 350gsm

Fire rating: Euro Class B-s2, d0