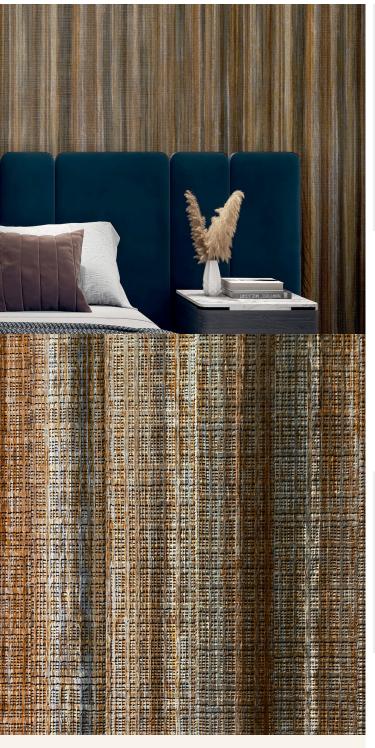

## **TECHNICAL DATA SHEET**

By seamlessly blending exquisite form with cascading shafts of light columns, the 'Platinum Lumin' wallcovering emanates a vibrant and dynamic aura. The abstracted striped patterns effortlessly establish a contemporary and sophisticated geometric ambiance, resulting in a harmonious fusion of style and allure. Enhanced further by a tactile textured foil ground, this design provides a visual delight that captivates the senses with its vivid and luminous colour palette.

## **Product Details**

| Design:             | Lumin               |
|---------------------|---------------------|
| Colour Description: | Bronze              |
| Width:              | 130cm               |
| Length:             | Print to order      |
| Sold By:            | Per Linear Metre    |
| Construction Type:  | PET Foil FBV        |
| Backer:             | Non woven Polyester |
| Weight:             | 350gsm              |
| Fire rating:        | Euro Class B-s2, d0 |
|                     |                     |