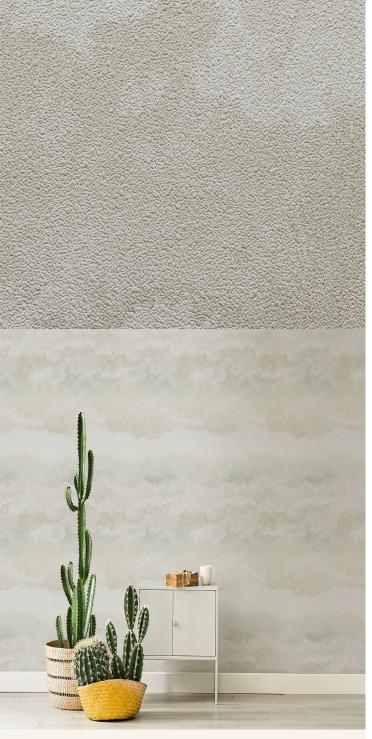

## **TECHNICAL DATA SHEET**

Named after one of the most amazing and beautiful sights of the natural world, Borealis creates a spectacular, colourful display of light and energy. The interaction between the glistening and sparkling texture, combined with the free-flowing design, make this a truly inspiring wallcovering.

## **Product Details**

Design: BOREALIS

Colour Description: Ivory

Width: 130cm

Length: Print to Order

Sold By: Per Linear Metre

Construction Type: PET Foil FBV

Backer: Non woven Polyester