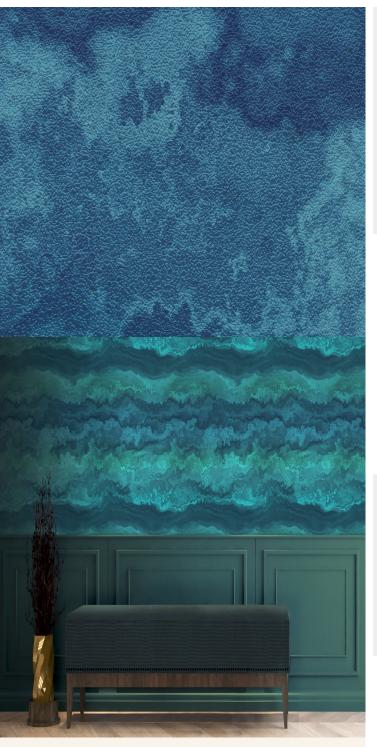

## **TECHNICAL DATA SHEET**

Named after one of the most amazing and beautiful sights of the natural world, Borealis creates a spectacular, colourful display of light and energy. The interaction between the glistening and sparkling texture, combined with the free-flowing design, make this a truly inspiring wallcovering.

## **Product Details**

**BOREALIS** Design: Colour Description: **Bright Blue** Width: 130cm Length: Print to Order Sold By: Per Linear Metre Construction Type: PET Foil FBV

Backer: Non woven Polyester

Weight: 350gsm