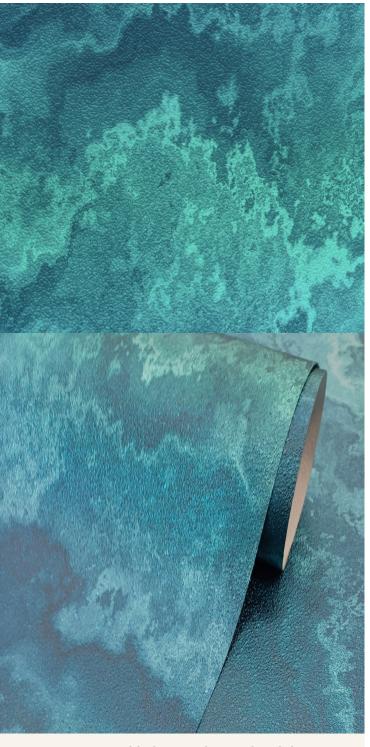

## **TECHNICAL DATA SHEET**

Named after one of the most amazing and beautiful sights of the natural world, Borealis creates a spectacular, colourful display of light and energy. The interaction between the glistening and sparkling texture, tranquil turquoise, and blue hues, combined with the free-flowing design, make this a truly inspiring wallcovering.

| Product Details     |                     |
|---------------------|---------------------|
| Design:             | BOREALIS            |
| SKU:                | 13276               |
| Colour Description: | Turquoise           |
| Width:              | 130cm               |
| Length:             | Print to Order      |
| Sold By:            | Per Linear Metre    |
| Construction Type:  | PET Foil FBV        |
| Backer:             | Non woven Polyester |
| Weight:             | 350gsm              |
| Fire rating:        | Euro Class B-s2, d0 |