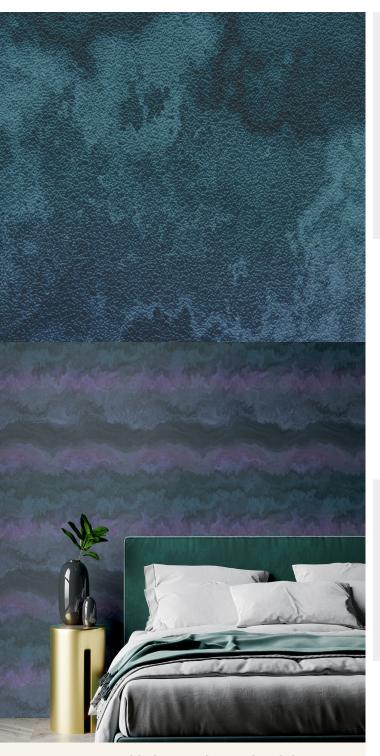

## **TECHNICAL DATA SHEET**

Named after one of the most amazing and beautiful sights of the natural world, Borealis creates a spectacular, colourful display of light and energy. The interaction between the glistening and sparkling texture, combined with the free-flowing design, make this a truly inspiring wallcovering.

## **Product Details**

**BOREALIS** Design: Colour Description: Dark Blue Width: 130cm Length: Print to Order Sold By: Per Linear Metre Construction Type: PET Foil FBV

Backer: Non woven Polyester

Weight: 350gsm