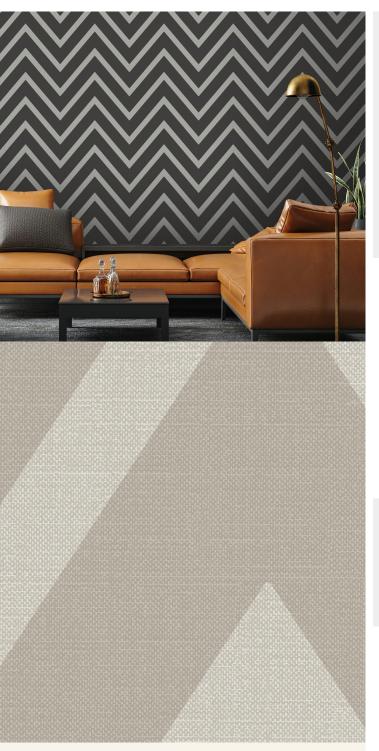

## **TECHNICAL DATA SHEET**

A large chevron pattern over a rich textile etched background, Insignia is a design that is timeless. A great way to style your walls and create bold visual impact.

## **Product Details**

Design: Insignia 13263 SKU: Colour Description: Cream Width: 130cm Length: Made to order

Sold By: Per linear metre Construction Type: Fabric backed Vinyl Backer: Type I non-woven

Weight: 455gsm