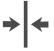

## Hanging Information

Pattern Repeat: 17.8cm
Pattern Offset: 0cm
Pattern Overlap: 5cm

Recommended Adhesive: Hard spatula and joint cutter

By Straight Hanging

atch Overlap &