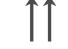

at way to style your walls and create bold visual impact.



## **Product Details**

Design: Insignia

SKU: 13262

Colour Description: Grey

Width: 130cm

Length: Made to order

Sold By: Per linear metre

Construction Type: Fabric backed Vinyl
Backer: Type I non-woven

Weight: 455gsm

Fire rating: Euro Class B-s2, d0

CLEANABILITY CE COMPLIANT CONTAINS BIOCIDE







IMO RATED



8517

Fully Washable





Very good. (6 out of 8 to BSEN20105)

VOC RATED



## Hanging Information

Pattern Repeat: 17.8cm
Pattern Offset: 0cm
Pattern Overlap: 5cm

Recommended Adhesive: Hard spatula and joint cutter

## **AVAILABLE COLOURWAYS IN THIS DESIGN**

To view the full range of colourways available in this design, please search '<u>Insignia</u>' using the search function tool on the Muraspec website.









Paste to wa

By Straight Hanging

atch Overlap &