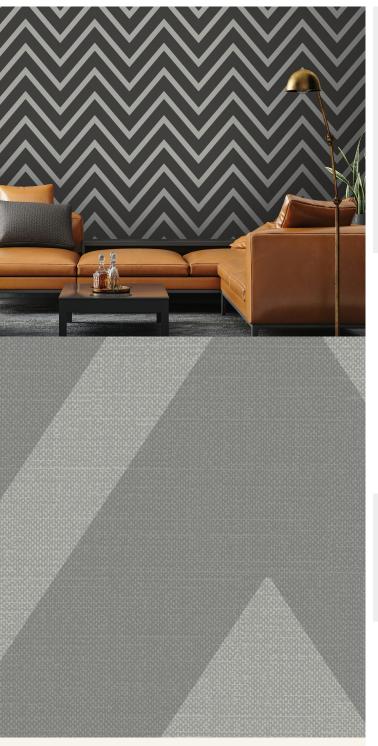

## **TECHNICAL DATA SHEET**

A large chevron pattern over a rich textile etched background, Insignia is a design that is timeless. A great way to style your walls and create bold visual impact.

## **Product Details**

Design: Insignia

SKU: 13262

Colour Description: Grey

Width: 130cm

Length: Made to order

Sold By: Per linear metre

Construction Type: Fabric backed Vinyl
Backer: Type I non-woven