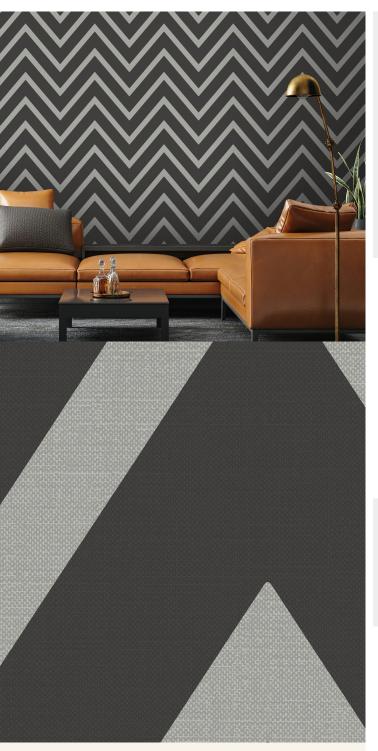

## **TECHNICAL DATA SHEET**

A large chevron pattern over a rich textile etched background, Insignia is a design that is timeless. A great way to style your walls and create bold visual impact.

To view the full range of colourways available in this design, please search 'Insignia' using the search function tool on the Muraspec website.

## **Product Details**

Design: Insignia 13261 SKU: Colour Description: Black Width: 130cm Length: Made to order

Sold By: Per linear metre Construction Type: Fabric backed Vinyl Backer: Type I non-woven

Weight: 455gsm