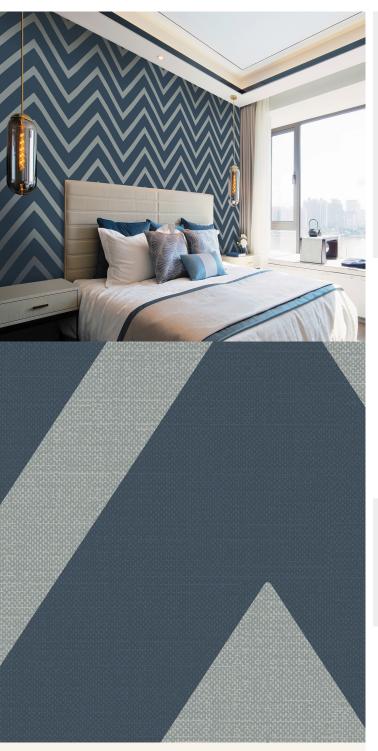

## **TECHNICAL DATA SHEET**

A large chevron pattern over a rich textile etched background, Insignia is a design that is timeless. A great way to style your walls and create bold visual impact.

## **Product Details**

Design: Insignia
SKU: 13260
Colour Description: Blue
Width: 130cm
Length: Made to order

Sold By: Per linear metre

Construction Type: Fabric backed Vinyl

Backer: Type I non-woven

Weight: 455gsm