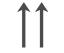

## Hanging Information

Pattern Repeat: 17.8cm
Pattern Offset: 0cm
Pattern Overlap: 5cm

Recommended Adhesive: Hard spatula and joint cutter

1

Paste to w

By Straight Hanging

Overlap & Tr