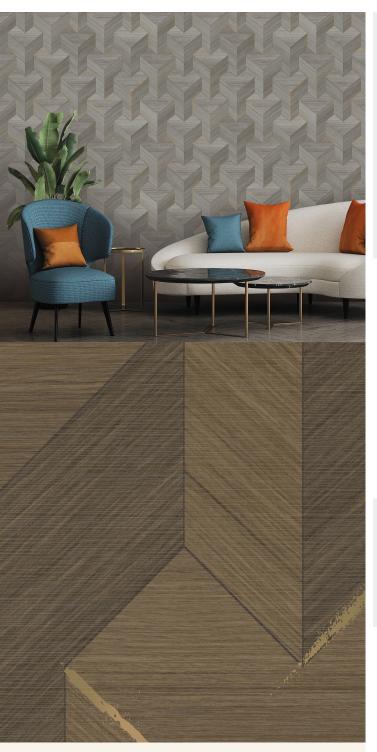

## **TECHNICAL DATA SHEET**

Introduce some real visual glamour and style to your walls by using our Gilded wallcovering. Emulating the natural and organic beauty of wood veneer through print detail, this contemporary geometric inlay pattern oozes depth, color, and texture.