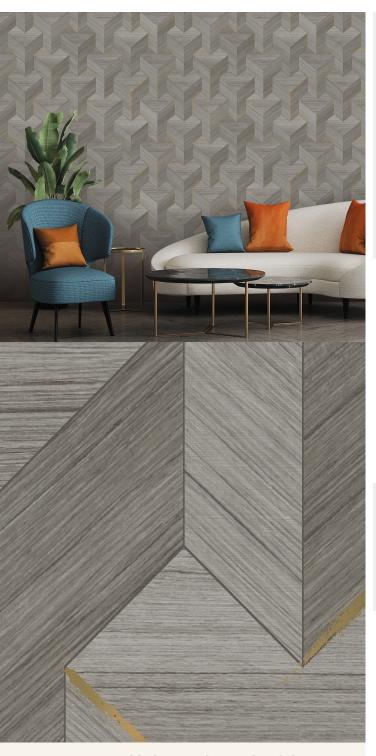

## **TECHNICAL DATA SHEET**

Introduce some real visual glamour and style to your walls by using our Gilded wallcovering. Emulating the natural and organic beauty of wood veneer through print detail, this contemporary geometric inlay pattern oozes depth, colour, and texture.