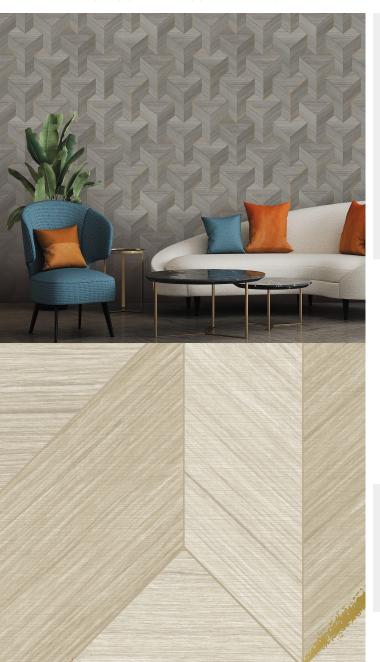

## **TECHNICAL DATA SHEET**

Introduce some real visual glamour and style to your walls by using our Gilded wallcovering. Emulating the natural and organic beauty of wood veneer through print detail, this contemporary geometric inlay pattern oozes depth, colour, and texture.

| Product Details     |                     |
|---------------------|---------------------|
| Design:             | Gilded              |
| SKU:                | 13254               |
| Colour Description: | Cream               |
| Width:              | 130cm               |
| Length:             | Made to order       |
| Sold By:            | Per linear metre    |
| Construction Type:  | Fabric backed Vinyl |
| Backer:             | Type I non-woven    |
| Weight:             | 350gsm              |
| Fire rating:        | Euro Class B-s2, d0 |
|                     |                     |