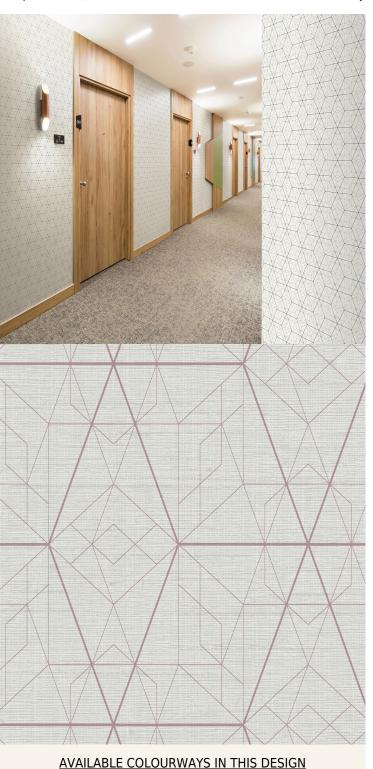

**TECHNICAL DATA SHEET** 

**Symmetry** 

Symmetry is a striking geometric wallcovering pattern. Thin but precise lines link and combine to form a sleek geometry themed design. Paired with the beautiful raw silk inspired texture, the interaction between the two structures works in harmony.

To view the full range of colourways available in this design, please search 'Symmetry' using the search function tool on the Muraspec website.

| Product Details     |                     |
|---------------------|---------------------|
| Design:             | Symmetry            |
| SKU:                | 13253               |
| Colour Description: | Pink                |
| Width:              | 130cm               |
| Length:             | Made to order       |
| Sold By:            | Per linear metre    |
| Construction Type:  | Fabric backed Vinyl |
| Backer:             | Type I non-woven    |
| Weight:             | 455gsm              |
| Fire rating:        | Euro Class B-s2, d0 |
|                     |                     |