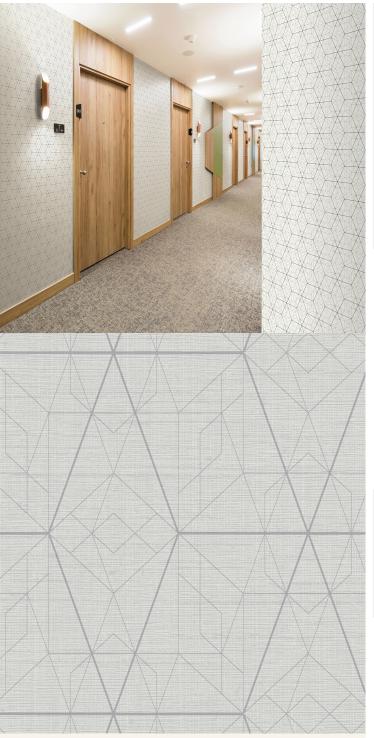

## **TECHNICAL DATA SHEET**

Symmetry is a striking geometric wallcovering pattern. Thin but precise lines link and combine to form a sleek geometry themed design. Paired with the beautiful raw silk inspired texture, the interaction between the two structures works in harmony.

## **Product Details**

Design: Symmetry
SKU: 13252
Colour Description: Grey
Width: 130cm
Length: Made to order

Sold By: Per linear metre

Construction Type: Fabric backed Vinyl

Backer: Type II Non-Woven

Weight: 455gsm