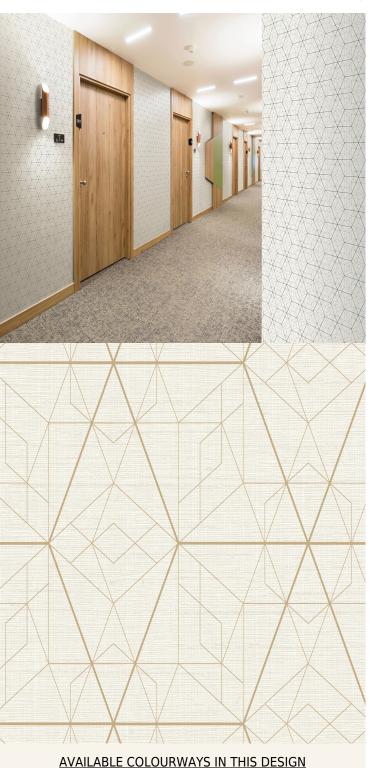

**TECHNICAL DATA SHEET** 

**Symmetry** 

Symmetry is a striking geometric wallcovering pattern. Thin but precise lines link and combine to form a sleek geometry themed design. Paired with the beautiful raw silk inspired texture, the interaction between the two structures works in harmony.

To view the full range of colourways available in this design, please search '<u>Symmetry</u>' using the search function tool on the Muraspec website.

| Product Details     |                     |
|---------------------|---------------------|
| Design:             | Symmetry            |
| SKU:                | 13250               |
| Colour Description: | Cream               |
| Width:              | 130cm               |
| Length:             | Made to order       |
| Sold By:            | Per linear metre    |
| Construction Type:  | Fabric backed Vinyl |
| Backer:             | Type I non-woven    |
| Weight:             | 455gsm              |
| Fire rating:        | Euro Class B-s2, d0 |
|                     |                     |