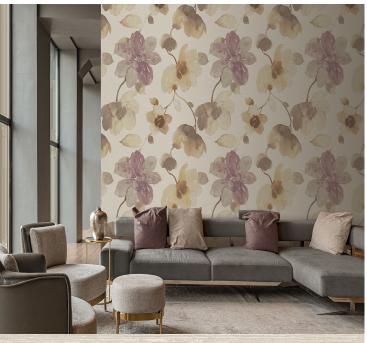

## **TECHNICAL DATA SHEET**

Bring the freshness of large botanical prints into your interior scheme. This captivating floral wallcovering which has a hand painted beautiful water colour style, is partnered with a gorgeous horizontal silk texture.

AVAILABLE COLOURWAYS IN THIS DESIGN To view the full range of colourways available in this design, please search 'Water Bloom' using the search function tool on the Muraspec website.

| Product Details     |                     |
|---------------------|---------------------|
| Design:             | Water Bloom         |
| SKU:                | 13247               |
| Colour Description: | Grey                |
| Width:              | 130cm               |
| Length:             | Made to order       |
| Sold By:            | Per linear metre    |
| Construction Type:  | Fabric backed Vinyl |
| Backer:             | Type I non-woven    |
| Weight:             | 410gsm              |
| Fire rating:        | Euro Class B-s2, d0 |