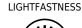

## **TECHNICAL DATA SHEET**

This delicate and beautiful print, simulating a hand crocheted lace has a luxurious metallic background, available in several rich colours display calm radiance. The pattern cleverly captures the intricacy of the lace design and exudes real presence on the wall.

## **Product Details**

Design: Cosmia
SKU: 13242
Colour Description: Silver
Width: 130 cm
Length: 30m

Sold By: Per linear metre

Construction Type: Fabric backed Vinyl

Backer: Type I non-woven

Weight: 350gsm