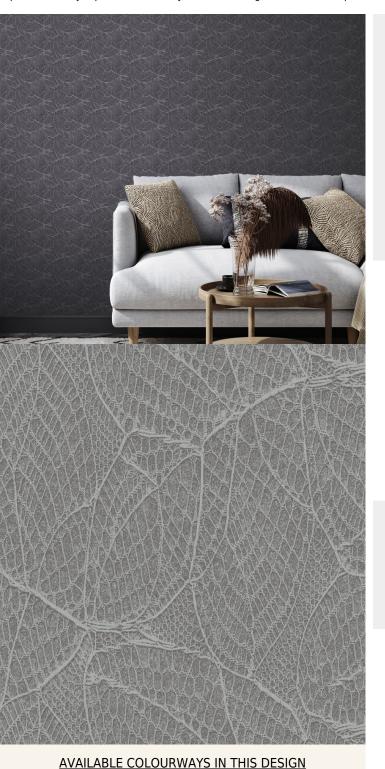

## **TECHNICAL DATA SHEET**

This delicate and beautiful print, simulating a hand crocheted lace has a luxurious metallic background, available in several rich colours display calm radiance. The pattern cleverly captures the intricacy of the lace design and exudes real presence on the wall.

To view the full range of colourways available in this design, please search 'Cosmia' using the search function tool on the Muraspec website.