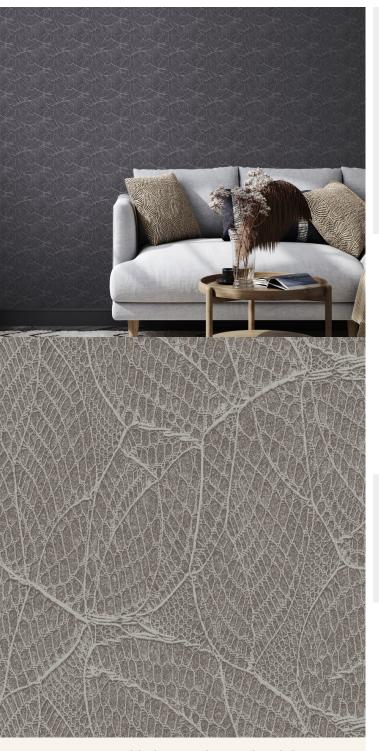

## **TECHNICAL DATA SHEET**

This delicate and beautiful print, simulating a hand crocheted lace has a luxurious metallic background, available in several rich colours display calm radiance. The pattern cleverly captures the intricacy of the lace design and exudes real presence on the wall.

## **Product Details**

Design: Cosmia Colour Description: Taupe Width: 130 cm Length: 30m

Sold By: Per linear metre Construction Type: Fabric backed Vinyl Backer: Type I non-woven

Weight: 350gsm

Fire rating: Euroclass B-s2,d0