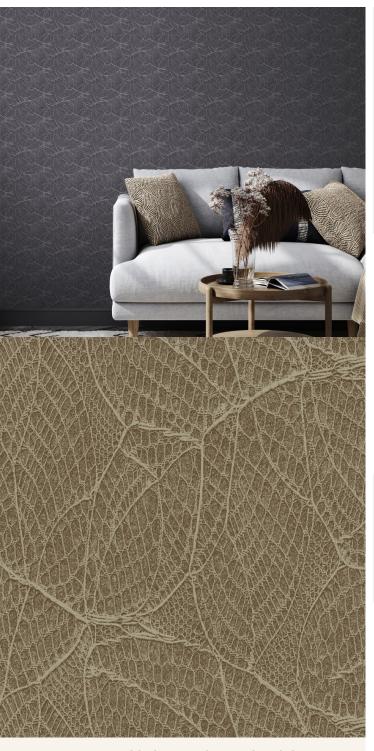

## **TECHNICAL DATA SHEET**

This delicate and beautiful print, simulating a hand crocheted lace has a luxurious metallic background, available in several rich colours display calm radiance. The pattern cleverly captures the intricacy of the lace design and exudes real presence on the wall.

## **Product Details**

Design: Cosmia
Colour Description: Gold
Width: 130 cm
Length: 30m

Sold By: Per linear metre

Construction Type: Fabric backed Vinyl

Backer: Type I non-woven

Weight: 350gsm

Fire rating: Euroclass B-s2,d0