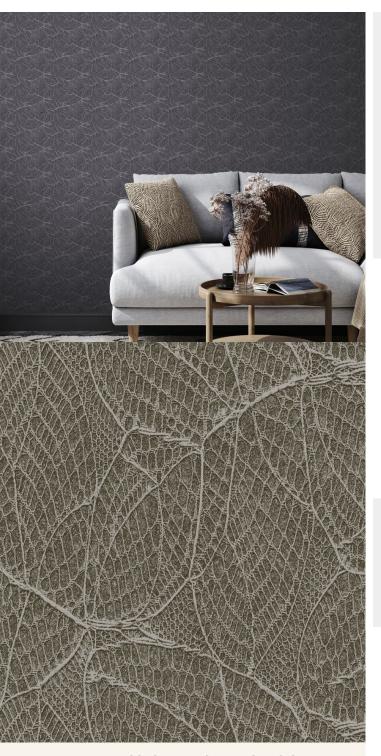

## **TECHNICAL DATA SHEET**

This delicate and beautiful print, simulating a hand crocheted lace has a luxurious metallic background, available in several rich colours display calm radiance. The pattern cleverly captures the intricacy of the lace design and exudes real presence on the wall.

## **Product Details**

Design: Cosmia
SKU: 13238
Colour Description: Brown
Width: 130 cm
Length: 30m

Sold By: Per linear metre

Construction Type: Fabric backed Vinyl

Backer: Type I non-woven

Weight: 350gsm