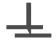

## **TECHNICAL DATA SHEET**

This delicate and beautiful print, simulating a hand crocheted lace has a luxurious metallic background, available in several rich colours display calm radiance. The pattern cleverly captures the intricacy of the lace design and exudes real presence on the wall.

## **Product Details**

Design: Cosmia
SKU: 13238
Colour Description: Brown
Width: 130 cm
Length: 30m

Sold By: Per linear metre

Construction Type: Fabric backed Vinyl

Backer: Type I non-woven

Weight: 350gsm