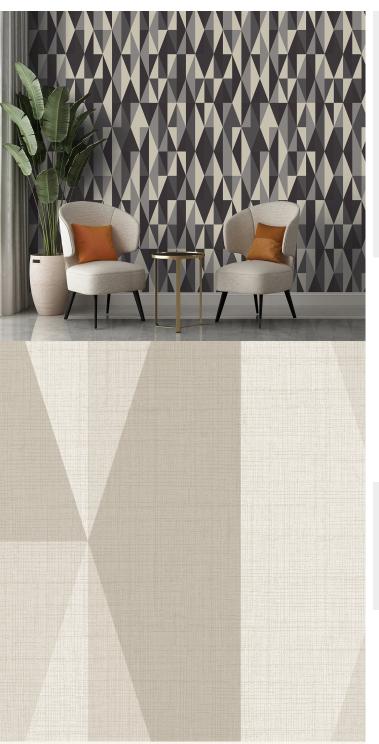

**TECHNICAL DATA SHEET** 

Bring colour and pattern onto your walls with this fabulous triangle and diamond themed geometric wallcovering. Printed over one of our popular fabric inspired grounds which adds a subtle silky lustre, this colourful design will make an amazing feature wall in any room!

| Product Details     |                     |
|---------------------|---------------------|
| Design:             | Trilogy             |
| SKU:                | 13234               |
| Colour Description: | Taupe               |
| Width:              | 130cm               |
| Length:             | Made to order       |
| Sold By:            | Per linear metre    |
| Construction Type:  | Fabric backed Vinyl |
| Backer:             | Type I non-woven    |
| Weight:             | 410gsm              |
| Fire rating:        | Euro Class B-s2, d0 |