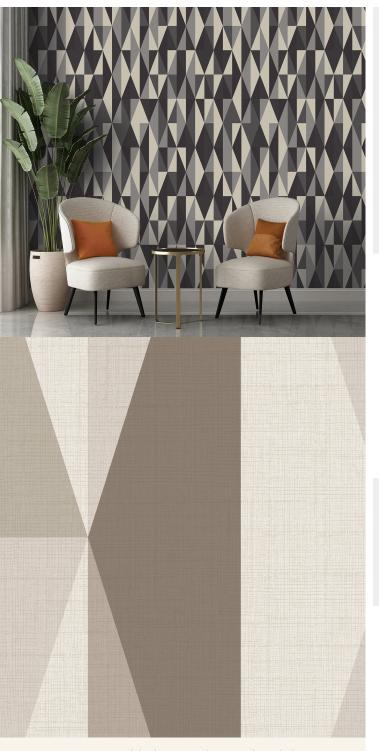

## **TECHNICAL DATA SHEET**

Bring colour and pattern onto your walls with this fabulous triangle and diamond themed geometric wallcovering. Printed over one of our popular fabric inspired grounds which adds a subtle silky lustre, this colourful design will make an amazing feature wall in any room!

## **AVAILABLE COLOURWAYS IN THIS DESIGN**

To view the full range of colourways available in this design, please search '<u>Trilogy</u>' using the search function tool on the Muraspec website.