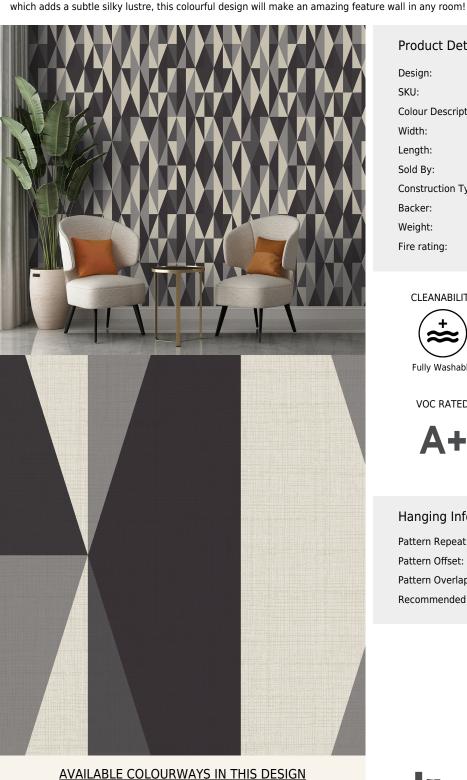

**TECHNICAL DATA SHEET** 

Bring colour and pattern onto your walls with this fabulous triangle and diamond themed geometric wallcovering. Printed over one of our popular fabric inspired grounds

To view the full range of colourways available in this design, please search '<u>Trilogy</u>' using the search function tool on the Muraspec website.

| Product Details     |                     |
|---------------------|---------------------|
| Design:             | Trilogy             |
| SKU:                | 13231               |
| Colour Description: | Black               |
| Width:              | 130cm               |
| Length:             | Made to order       |
| Sold By:            | Per linear metre    |
| Construction Type:  | Fabric backed Vinyl |
| Backer:             | Type I non-woven    |
| Weight:             | 410gsm              |
| Fire rating:        | Euro Class B-s2, d0 |
|                     |                     |