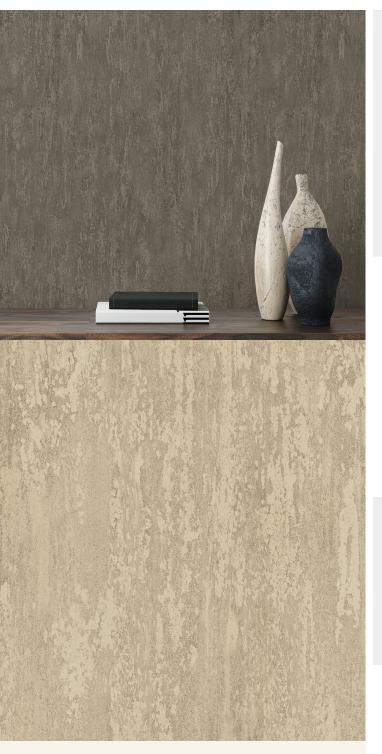

## **TECHNICAL DATA SHEET**

Capturing the pure rawness and natural beauty of aged bark, Oakwood has been carefully created by hand as an artwork in the studio, before being produced in our manufacturing facility as a readily available wide width wallcovering in eight equally organic colours. With the added benefit of durability and built-in antimicrobial protection, this luxurious wide width wallcovering will stand the test of time on looks and performance in all applications.

## **Product Details**

| Design:             | Oakwood             |
|---------------------|---------------------|
| SKU:                | 13222               |
| Colour Description: | Cream               |
| Width:              | 130cm               |
| Length:             | 30m                 |
| Sold By:            | Per linear metre    |
| Construction Type:  | Fabric backed Vinyl |
| Backer:             | Type II non-woven   |
| Weight:             | 455gsm              |
| Fire rating:        | Euro Class B-s2, d0 |