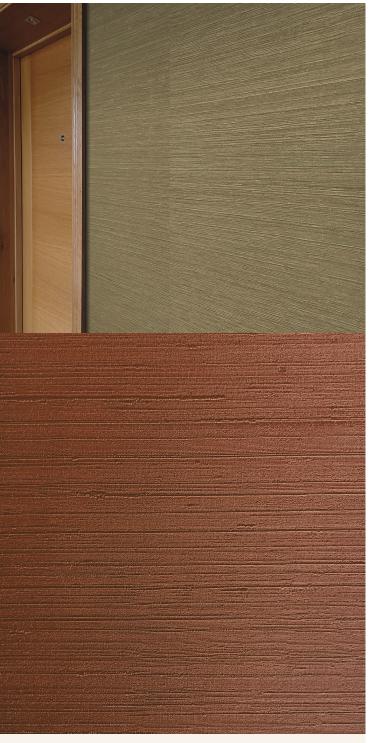

## **TECHNICAL DATA SHEET**

Mulberry Silk - Luxurious because of its beauty and versatility, this silk inspired wallcovering design brings style, sheen, and panache to any space. Mulberry Silk possesses all the eye-catching qualities one would expect of a real silk, achieving a natural characteristic panelled effect once installed, just as silk. With the added benefit of durability and built-in antimicrobial protection, this luxurious wide width wallcovering will stand the test of time on looks and performance in all applications.

## **Product Details**

Design: Mulberry Silk
SKU: 13195
Colour Description: Orange
Width: 130cm
Length: 30m

Sold By: Per linear metre

Construction Type: Fabric backed Vinyl

Backer: Type II non-woven

Weight: 455gsm